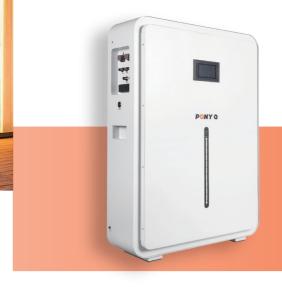

## **ENERGY STORAGE** SYSTEM OVERVIEW

CJHV-15.36KWH

### CJSL-10.24KWH/CJSL-7.68KWH

Supporting RS485 or CAN communication

A set of matching output lines

Touch screen

Our BESS can be compatible with most of the major brands of inverter communicatin protocols