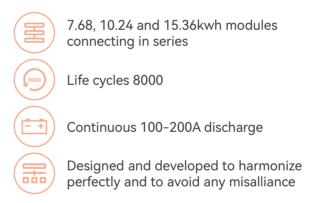

### **Basic Parameters**

| Life Time(25°C)              | 10 years                                                      |  |  |
|------------------------------|---------------------------------------------------------------|--|--|
| Life Cycles(80% DOD, 25°C)   | 8000Cycles                                                    |  |  |
| Storage Time / Temperature   | 5 months @ 25°C; 3 months @ 35°C; 1 months @ 45°C             |  |  |
| <b>Operation Temperature</b> | -20°C to 60°C @60+/-25% Relative Humidity                     |  |  |
| Storage Temperature          | 0°C to 45°C @60+/-25% Relative Humidity                       |  |  |
| Lithium Battery Standard     | TUV: CE-EMC/UKCA-EMC; CB-IEC62619; UN38.3;MSDS UL1973;UL9540A |  |  |
| Enclosure Protection Rating  | IP65                                                          |  |  |

# ADVANTAGE