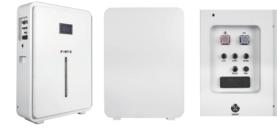

## **ENERGY STORAGE** SYSTEM OVERVIEW

CJHV-15.36KWH

## PARAMETER

| Battery Specifications |                 |                |                |  |
|------------------------|-----------------|----------------|----------------|--|
| Model No               | CJHV-15.36KWH   | CJSL-10.24KWH  | CJSL-7.68KWH   |  |
| Voltage                | 307.2 V         | 51.2 V         | 51.2V          |  |
| CELL                   | 50 Ah           | 100 Ah         | 50Ah           |  |
| Capacity               | 50 Ah           | 200 Ah         | 150Ah          |  |
| Energy                 | 15.36 KWh       | 10.24 KWh      | 7.68 KWh       |  |
| Weight                 | 155 kg          | 100 kg         | 96kg           |  |
| Dimensions (L x W x H) | 720x1020x240 mm | 810x550x177 mm | 580x247x830 mm |  |

### **Electrical Parameters**

| Operation Voltage                        | 259.2-345.6 Vdc | 44-56 Vdc   | 44-56 Vdc   |
|------------------------------------------|-----------------|-------------|-------------|
| Max. Charging Voltage                    | 345.6 Vdc       | 58.4 Vdc    | 58.4 Vdc    |
| Max. Charging And<br>Discharging Current | 50A / 50A       | 115A / 140A | 115A / 140A |
| Rated Power                              | 15360 w         | 5120 W      | 5120 W      |

### **Basic Parameters**

| Life Time(25°C)              | 10 years                                                      |  |  |
|------------------------------|---------------------------------------------------------------|--|--|
| Life Cycles(80% DOD, 25°C)   | 8000Cycles                                                    |  |  |
| Storage Time / Temperature   | 5 months @ 25°C; 3 months @ 35°C; 1 months @ 45°C             |  |  |
| <b>Operation Temperature</b> | -20°C to 60°C @60+/-25% Relative Humidity                     |  |  |
| Storage Temperature          | 0°C to 45°C @60+/-25% Relative Humidity                       |  |  |
| Lithium Battery Standard     | TUV: CE-EMC/UKCA-EMC; CB-IEC62619; UN38.3;MSDS UL1973;UL9540A |  |  |
| Enclosure Protection Rating  | IP65                                                          |  |  |