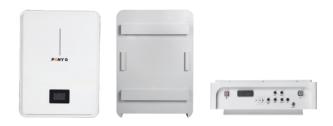

### CJSL-10.24KWH/CJSL-7.68KWH

Supporting RS485 or CAN communication

A set of matching output lines

Touch screen

Our BESS can be compatible with most of the major brands of inverter communicatin protocols

## PARAMETER

| Battery Specifications |                 |                |                |  |
|------------------------|-----------------|----------------|----------------|--|
| Model No               | CJHV-15.36KWH   | CJSL-10.24KWH  | CJSL-7.68KWH   |  |
| Voltage                | 307.2 V         | 51.2 V         | 51.2V          |  |
| CELL                   | 50 Ah           | 100 Ah         | 50Ah           |  |
| Capacity               | 50 Ah           | 200 Ah         | 150Ah          |  |
| Energy                 | 15.36 KWh       | 10.24 KWh      | 7.68 KWh       |  |
| Weight                 | 155 kg          | 100 kg         | 96kg           |  |
| Dimensions (L x W x H) | 720x1020x240 mm | 810x550x177 mm | 580x247x830 mm |  |

### **Electrical Parameters**

| Operation Voltage                        | 259.2-345.6 Vdc | 44-56 Vdc   | 44-56 Vdc   |
|------------------------------------------|-----------------|-------------|-------------|
| Max. Charging Voltage                    | 345.6 Vdc       | 58.4 Vdc    | 58.4 Vdc    |
| Max. Charging And<br>Discharging Current | 50A / 50A       | 115A / 140A | 115A / 140A |
| Rated Power                              | 15360 w         | 5120 W      | 5120 W      |