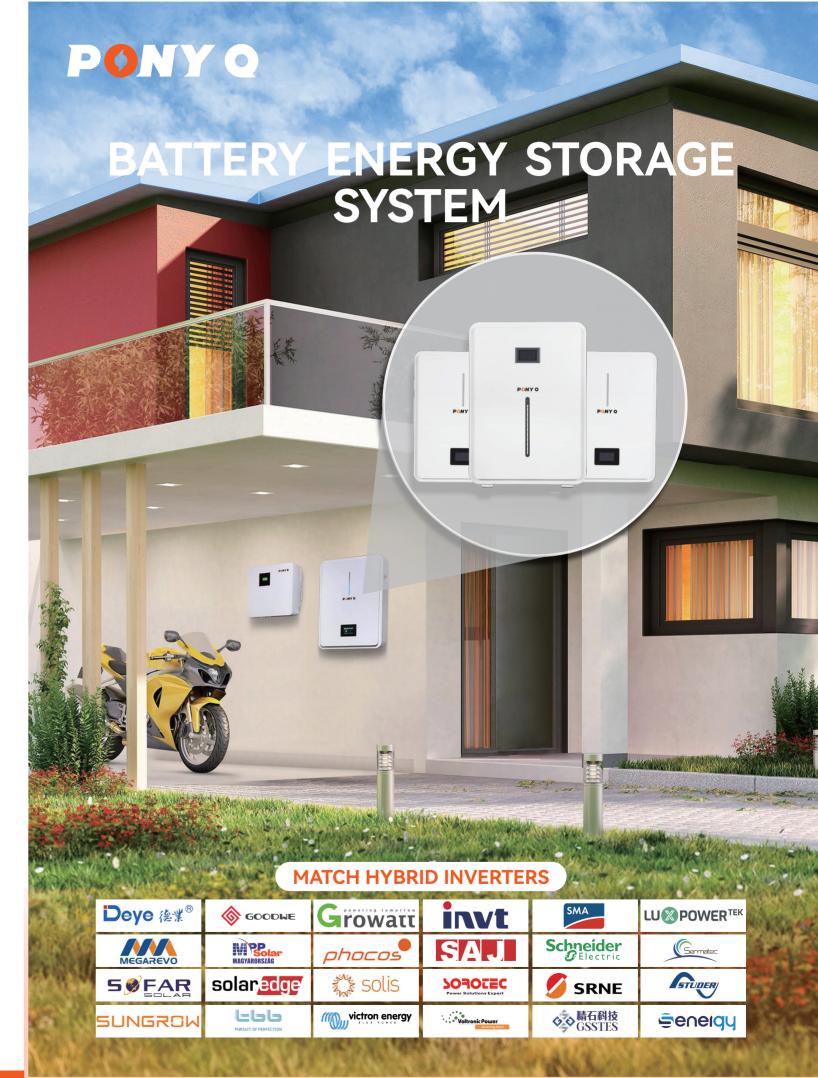

### BATTERY ENERGY STORAGE SYSTEM

**FEATURES** 

Supports DC input. Suitable for new and installed PV systems.

Supports Wi-Fi and Cellular network connection.

Remotely monitor power generation and consumption OTA firmware update, continuous function improvement.

Lithium iron phosphate batteries. UL 9540A unit level thermal runaway test certification.

Comprehensively guarantee household power supply. Seamlessly switch to backup in case of power failure.

Compatible with generators for long-term power outages.

Can be connected to 2@60A level 2 EV chargers 100% green power for electric vehicles