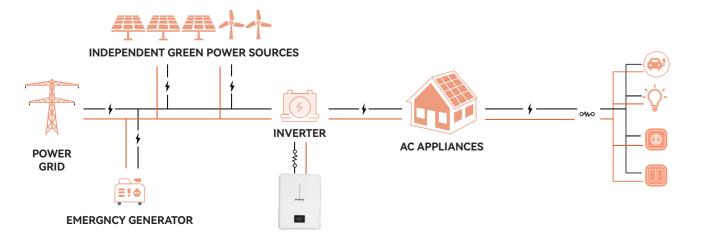

### BATTERY ENERGY STORAGE SYSTEM

**FEATURES** 

Supports DC input. Suitable for new and installed PV systems.

Supports Wi-Fi and Cellular network connection.

Remotely monitor power generation and consumption OTA firmware update, continuous function improvement.

Lithium iron phosphate batteries. UL 9540A unit level thermal runaway test certification.

Comprehensively guarantee household power supply. Seamlessly switch to backup in case of power failure.

Compatible with generators for long-term power outages.

Can be connected to 2@60A level 2 EV chargers 100% green power for electric vehicles